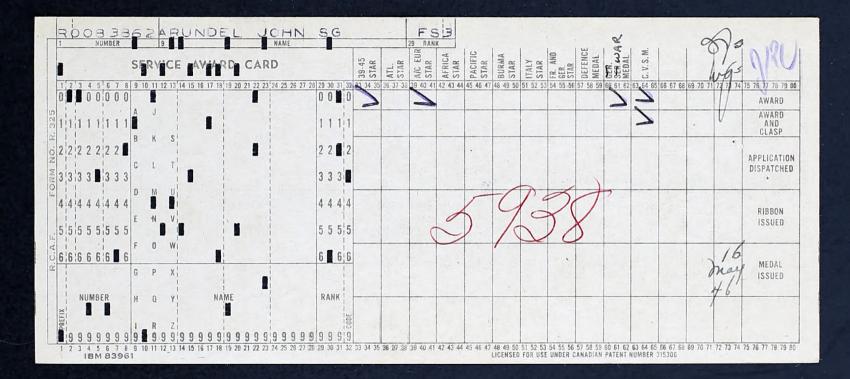

R83862 ARUNDEL JOHN

STANLE

Do not remove documents from this folder. Prepared for digitization project. Ces documents seront numérisés. Ne pas les déplacer.





14/3/50 7405-. . . . 1 Mrs. Laura B. Bingham (mother) 213 Simcoe St., MEM. MAL BAR apt. 3, DATI 0.0 Peterborough, Ont. Fe REGN NO 8533 Jeb. -44. Construction of the second second

|                   |                         | EL, John Stanl<br>ot L      | ey George<br>Init MXXXXI              | © PRES. DEAL | H.Q. File<br>Regt'L No |        |       |
|-------------------|-------------------------|-----------------------------|---------------------------------------|--------------|------------------------|--------|-------|
| CA<br>NO.         | DATE                    |                             | NATURE OF                             | CASUALTY     |                        | CAS    | LIST  |
| DATE O            | F DEATH:                | July 25-42                  | MOTHER LIVING: